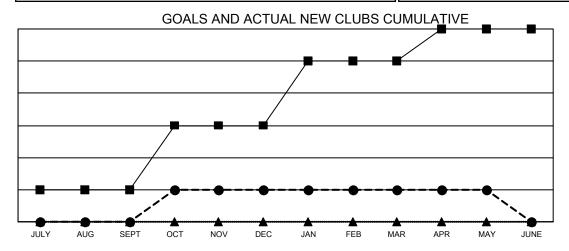

## Multiple District 6

**LOCATION: COLORADO** 

| Clubs                 |               |           |               |  |  |
|-----------------------|---------------|-----------|---------------|--|--|
| RESULTS FOR 2021-2022 |               |           |               |  |  |
| QUARTER               | NEW CLUB GOAL | NEW CLUBS | DROPPED CLUBS |  |  |
| JULY/AUG/SEPT         | 1             | 0         | 8             |  |  |
| OCT/NOV/DEC           | 2             | 1         | 2             |  |  |
| JAN/FEB/MAR           | 2             | 0         | 1             |  |  |
| APR/MAY/JUNE          | 1             | 0         | 0             |  |  |

- CURRENT YEAR GOALS FOR NEW CLUBS

- ■ - CURRENT YEAR ACTUAL NEW CLUBS

- ▲ - LAST YEAR ACTUAL NEW CLUBS