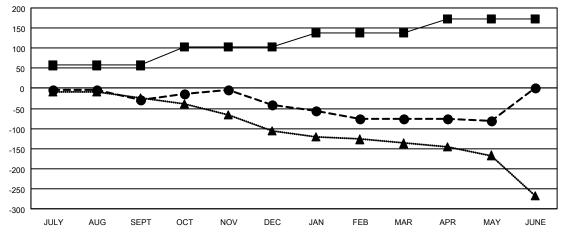

| ı | Members                                                     |  |                  |                         |                                                    |  |  |
|---|-------------------------------------------------------------|--|------------------|-------------------------|----------------------------------------------------|--|--|
|   | RESULTS FOR 2021-2022                                       |  |                  |                         |                                                    |  |  |
|   | QUARTER                                                     |  | ROWTH NET<br>OAL | MEMBER GROWTH<br>ACTUAL | DROPPED<br>MEMBERS ACTUAL<br>(including transfers) |  |  |
| l | JULY/AUG/SEPT<br>OCT/NOV/DEC<br>JAN/FEB/MAR<br>APR/MAY/JUNE |  | 57               | 61                      | 81                                                 |  |  |
| l |                                                             |  | 46               | 118                     | 112                                                |  |  |
| l |                                                             |  | 35               | 61                      | 87                                                 |  |  |
|   |                                                             |  | 35               | 40                      | 45                                                 |  |  |

## GOALS AND ACTUAL MEMBERS CUMULATIVE

| <b>-</b> | MEMBER | GROWTH | NET | GOAL |
|----------|--------|--------|-----|------|
|          |        |        |     |      |

- MEMBER GROWTH ACTUAL

▲ - LAST YEAR MEMBERSHIP ACTUAL